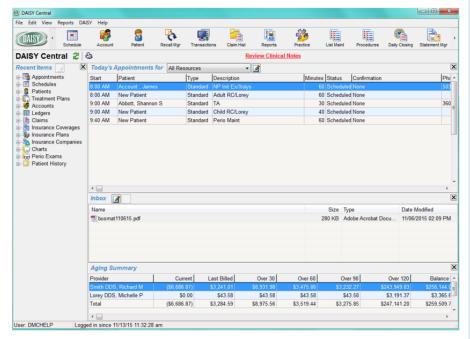

#### **DAISY Central - a new look and feel!**

We need your help. We are changing DAISY Central and would like your feedback. Not familiar with DAISY Central? Take a look at the example below. Please take a few minutes to complete this brief survey. We appreciate your time and consideration. To access the survey, click <a href="https://example.com/here-needback">here</a>.