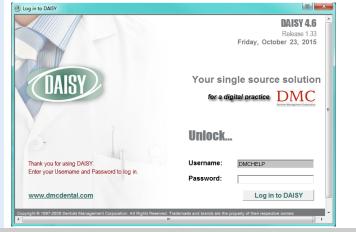

### To unlock a DAISY session:

1. In the Password text box, type the password of the user account that is locked. Then, click Log In to DAISY.

**BUSINESS MATTERS** 

R f

October 23, 2015