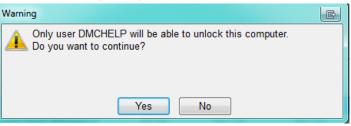

#### To lock a DAISY session:

- 1. From the File menu, select Lock DAISY.
- 2. In the Warning dialog box, click Yes.

To add a Lock DAISY button to the DAISY toolbar:

- 1. From the DAISY menu, select Configure DAISY Toolbar.
- 2. Check the Lock DAISY check box, then click OK.